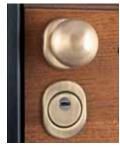

### THE LOCK – ONE OF THE STRONGER PART OF VIGHI

Each component of the TOP range doors is designed to make the door secure and proof. The lock is absolutely a point of strength. The cylinder has a continuous motion until it stops. The deadbolts do not come out from the lock, but they are distributed along the bar of the leaf and are self-locking. Besides the defender (cylinder protector) has a particular shape that does not allow rotation when burglary is attempted. The features of thermal and acoustic insulation and the resistance to atmospheric agents are already excellent, but they can be enhanced with the corresponding performance kit.

Anti – burglary resistance test according to EN 1627:2011 norm - CLASS 3

| external sheet         | 10/10 bent on all 4 sides                                                                                                                                                                                                                          |
|------------------------|----------------------------------------------------------------------------------------------------------------------------------------------------------------------------------------------------------------------------------------------------|
| internal sheet         | 8/10 bent on 2 sides                                                                                                                                                                                                                               |
| reinforcing omega      | n. 3                                                                                                                                                                                                                                               |
| insulation materials   | included                                                                                                                                                                                                                                           |
| locking system         | Vighi with antiburglary european cylinder, operating in continuous motion                                                                                                                                                                          |
| cylinder               | Security cylinder with internal thumbturn, with 1 temporary red key (it cannot be duplicated) and 3 blue keys with protected profile sealed in a dedicated box.  CODE CARD-ownership one that guarantees against unauthorized duplication of keys. |
| movable deadbolts      | n. 4                                                                                                                                                                                                                                               |
| "sicurblock"           | safety catch                                                                                                                                                                                                                                       |
| lock protection        | 50/10 plate                                                                                                                                                                                                                                        |
| hinges                 | n. 2 - adjustable horizontally, vertically and in depth                                                                                                                                                                                            |
| hinge-bolts            | n.5                                                                                                                                                                                                                                                |
| perimetric rubber seal | on the frame and on the leaf                                                                                                                                                                                                                       |
| "securlock"            | anti-drill and anti-wrench hardened steel defender for cylinder protection                                                                                                                                                                         |
| spyhole                | included                                                                                                                                                                                                                                           |
| mobile drop sill       | with acoustic insulation seal                                                                                                                                                                                                                      |
| "no air"               | system against air passage                                                                                                                                                                                                                         |