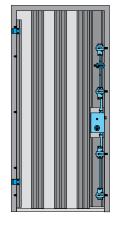

- 1 N°2 hinges, adjustable horizontally, vertically and in depth
- 2 N°5 hinge-bolts
- Reinforcing omega
- Internal sheet
- Insulation materials
- 6 Mobile drop sill7 Perimetric rubber seal
- 8 Locking System H handle 965 mm
- 9 Protection lock plate
- 10 N°4 movable deadbolts
- 11 Sicurblock