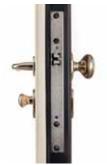

### THE LOCK – ONE OF THE STRONGER PART OF VIGHI

Each component of the TOP range doors is designed to make the door secure and proof. The lock is absolutely a point of strength. The cylinder has a continuous motion until it stops. The deadbolts do not come out from the lock, but they are distributed along the bar of the leaf and are self-locking. Besides the defender (cylinder protector) has a particular shape that does not allow rotation when burglary is attempted. The features of thermal and acoustic insulation and the resistance to atmospheric agents are already excellent, but they can be enhanced with the corresponding performance kit.

- 1 N°2 hinges, adjustable horizontally, vertically and in depth
- 2 N°5 hinge-bolts
- Reinforcing omega
- Internal sheet
- Insulation materials
- 6 Mobile drop sill7 Perimetric rubber seal
- 8 Locking System H handle 965 mm
- 9 Protection lock plate
- 10 N°4 movable deadbolts
- 11 Sicurblock