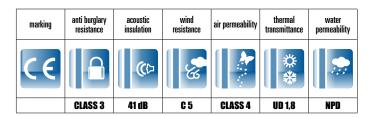

Anti – burglary resistance test according to EN 1627:2011 norm - CLASS 3

| external sheet         | 10/10 bent on all 4 sides                                                                                                                                                                                                                          |
|------------------------|----------------------------------------------------------------------------------------------------------------------------------------------------------------------------------------------------------------------------------------------------|
| internal sheet         | 8/10 bent on 2 sides                                                                                                                                                                                                                               |
| reinforcing omega      | n. 3                                                                                                                                                                                                                                               |
| insulation materials   | included                                                                                                                                                                                                                                           |
| locking system         | Vighi with antiburglary european cylinder, operating in continuous motion                                                                                                                                                                          |
| cylinder               | Security cylinder with internal thumbturn, with 1 temporary red key (it cannot be duplicated) and 3 blue keys with protected profile sealed in a dedicated box.  CODE CARD-ownership one that guarantees against unauthorized duplication of keys. |
| movable deadbolts      | n. 4                                                                                                                                                                                                                                               |
| "sicurblock"           | safety catch                                                                                                                                                                                                                                       |
| lock protection        | 50/10 plate                                                                                                                                                                                                                                        |
| hinges                 | n. 2 - adjustable horizontally, vertically and in depth                                                                                                                                                                                            |
| hinge-bolts            | n.5                                                                                                                                                                                                                                                |
| perimetric rubber seal | on the frame and on the leaf                                                                                                                                                                                                                       |
| "securlock"            | anti-drill and anti-wrench hardened steel defender for cylinder protection                                                                                                                                                                         |
| spyhole                | included                                                                                                                                                                                                                                           |
| mobile drop sill       | with acoustic insulation seal                                                                                                                                                                                                                      |
| "no air"               | system against air passage                                                                                                                                                                                                                         |