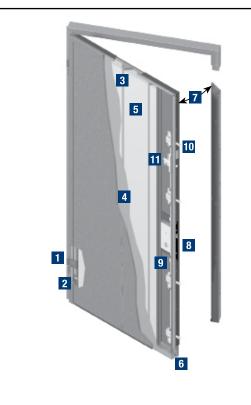

- 1 N°2 hinges, adjustable horizontally, vertically and in depth
- 2 N°5 hinge-bolts
- Reinforcing omega
- Internal sheet
- Insulation materials
- 6 Mobile drop sill7 Perimetric rubber seal
- 8 Locking System H handle 965 mm
- 9 Protection lock plate
- 10 N°4 movable deadbolts
- 11 Sicurblock

Anti – burglary resistance test according to EN 1627:2011 norm - CLASS 3

| external sheet         | 10/10 bent on all 4 sides                                                                                                                                                                                                                          |
|------------------------|----------------------------------------------------------------------------------------------------------------------------------------------------------------------------------------------------------------------------------------------------|
| internal sheet         | 8/10 bent on 2 sides                                                                                                                                                                                                                               |
| reinforcing omega      | n. 3                                                                                                                                                                                                                                               |
| insulation materials   | included                                                                                                                                                                                                                                           |
| locking system         | Vighi with antiburglary european cylinder, operating in continuous motion                                                                                                                                                                          |
| cylinder               | Security cylinder with internal thumbturn, with 1 temporary red key (it cannot be duplicated) and 3 blue keys with protected profile sealed in a dedicated box.  CODE CARD-ownership one that guarantees against unauthorized duplication of keys. |
| movable deadbolts      | n. 4                                                                                                                                                                                                                                               |
| "sicurblock"           | safety catch                                                                                                                                                                                                                                       |
| lock protection        | 50/10 plate                                                                                                                                                                                                                                        |
| hinges                 | n. 2 - adjustable horizontally, vertically and in depth                                                                                                                                                                                            |
| hinge-bolts            | n.5                                                                                                                                                                                                                                                |
| perimetric rubber seal | on the frame and on the leaf                                                                                                                                                                                                                       |
| "securlock"            | anti-drill and anti-wrench hardened steel defender for cylinder protection                                                                                                                                                                         |
| spyhole                | included                                                                                                                                                                                                                                           |
| mobile drop sill       | with acoustic insulation seal                                                                                                                                                                                                                      |
| "no air"               | system against air passage                                                                                                                                                                                                                         |