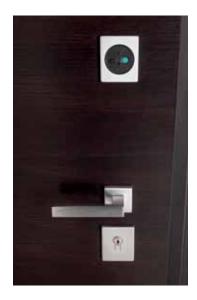

## MATIK

MATIK single leaf doors, with windows, sidelight and fanlight as well, are tested Class 4 anti-burglary resistant according to EN 1627:2011 norm.

From the external side, Matik opens in the traditional way, only with the mechanic key. On the inner side is placed a push button for enabling and disabling automatic opening and for programming.

internal side (standard version)

Electronics accessories (extra) electric power supply with transformer (batteries excluded)

connection to remote control

color video camera for external connections to video (to be connected to the mains), with transformer, chrome color available