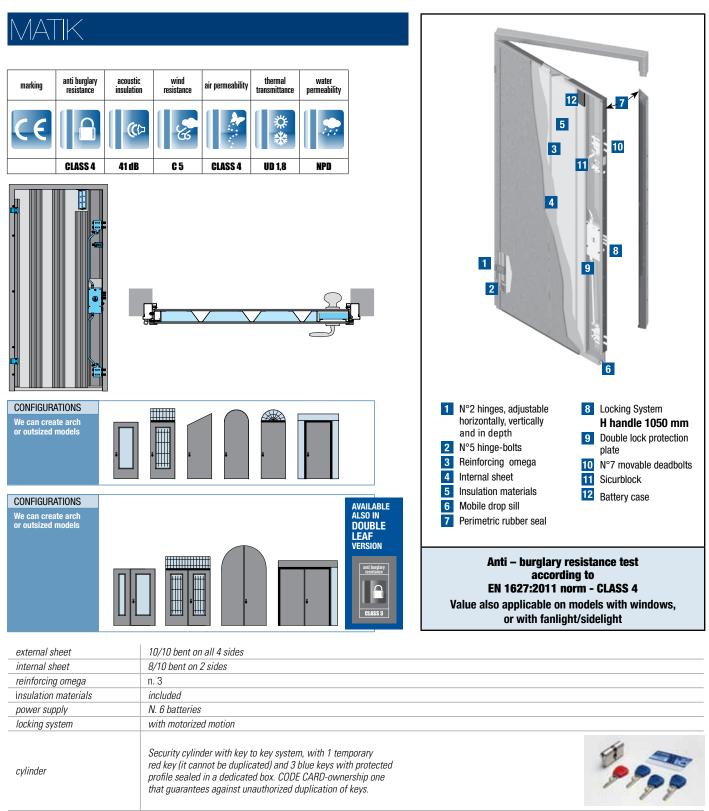

## MATIK

MATIK single leaf doors, with windows, sidelight and fanlight as well, are tested Class 4 anti-burglary resistant according to EN 1627:2011 norm.

From the external side, Matik opens in the traditional way, only with the mechanic key. On the inner side is placed a push button for enabling and disabling automatic opening and for programming.

## linea MATIK

| electronics accessories | internal side push button for enabling and disabling automatic opening and for programming |
|-------------------------|--------------------------------------------------------------------------------------------|
| movable deadbolts       | n. 7                                                                                       |
| "sicurblock"            | safety catch                                                                               |
| lock protection         | double: 20/10 steel + 20/10 manganese                                                      |
| hinges                  | n. 2 - adjustable horizontally, vertically and in depth                                    |
| hinge-bolts             | n.5                                                                                        |
| perimetric rubber seal  | on the frame and on the leaf                                                               |
| "securlock"             | anti-drill and anti-wrench hardened steel defender for cylinder protection                 |
| spyhole                 | included                                                                                   |
| mobile drop sill        | with acoustic insulation seal                                                              |
| "no air"                | system against air passage                                                                 |