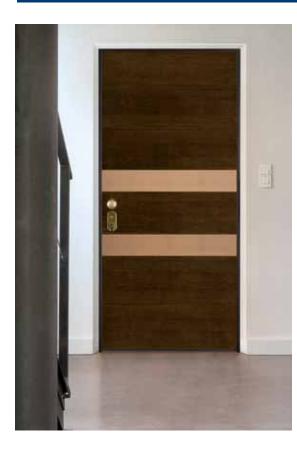

## MATIK

MATIK single leaf doors, with windows, sidelight and fanlight as well, are tested Class 4 anti-burglary resistant according to EN 1627:2011 norm.

From the external side, Matik opens in the traditional way, only with the mechanic key. On the inner side is placed a push button for enabling and disabling automatic opening and for programming.