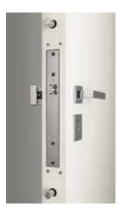

AXLE is available with handles and knobs designed in such a way as to give even greater emphasis to its minimalistic aspect. The covering panels with horizontal and vertical bands are well suited for contemporary and design spaces. The Vighi lock is an additional element of protection against burglary. The deadbolts are selflocking and independent from one another; they do not come out directly from the lock, but distributed along the lock bar instead. The lock can be removed for special maintenance without disassembling the panel.

## linea AXLE

| external sheet         | 10/10 bent on all 4 sides                                                                                                                                                                                                                        |  |
|------------------------|--------------------------------------------------------------------------------------------------------------------------------------------------------------------------------------------------------------------------------------------------|--|
| internal sheet         | 8/10 bent on 3 sides                                                                                                                                                                                                                             |  |
| reinforcing omega      | n.3                                                                                                                                                                                                                                              |  |
| insulation materials   | included                                                                                                                                                                                                                                         |  |
| locking system         | Vighi with antiburglary european cylinder, operating in continuous motion                                                                                                                                                                        |  |
| cylinder               | Security cylinder with key to key system, with 1 temporary red key (it cannot be duplicated) and 3 blue keys with protected profile sealed in a dedicated box. CODE CARD-ownership one that guarantees against unauthorized duplication of keys. |  |
| movable deadbolts      | n.4                                                                                                                                                                                                                                              |  |
| "sicurblock"           | safety catch                                                                                                                                                                                                                                     |  |
| lock protection        | 50/10 plate                                                                                                                                                                                                                                      |  |
| hinges                 | n. 2- adjustable horizontally and vertically                                                                                                                                                                                                     |  |
| hinge-bolts            | n. 3                                                                                                                                                                                                                                             |  |
| perimetric rubber seal | on the frame                                                                                                                                                                                                                                     |  |
| "securlock"            | anti-drill and anti-wrench hardened steel defender for cylinder protection                                                                                                                                                                       |  |
| spioncino              | included                                                                                                                                                                                                                                         |  |
| parafreddo             | with acoustic insulation seal                                                                                                                                                                                                                    |  |
| "no air"               | system against air passage                                                                                                                                                                                                                       |  |