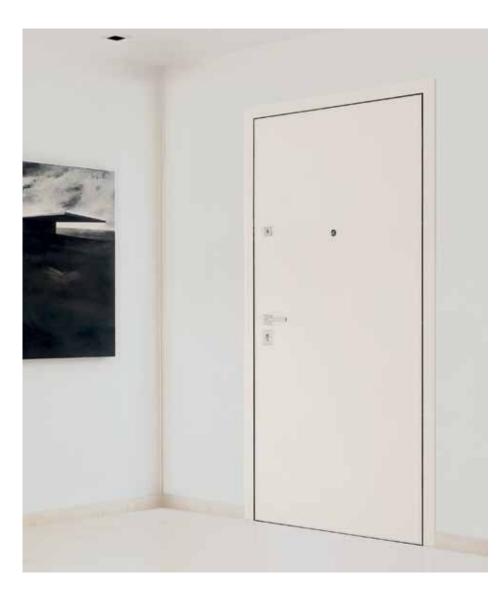

## NEW AESTHETIC DIMENSION

Authentic design solution for the most demanding - AXLE is the door with the leaf and the frame flush with the wall. It is equipped with hidden hinges and it suits interior design project creating an overall aesthetic matching the furniture of the house. New generation of panels integrates the door with modern interiors, created with attention to the right balance between full and empty spaces.