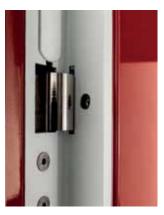

From structurally point of view AXLE is a revolutionary concept. The hidden hinges have horizontal and vertical adjustments.

## linea AXLE

| external sheet         | 10/10 bent on all 4 sides                                                                                                                                                                                                                        |  |
|------------------------|--------------------------------------------------------------------------------------------------------------------------------------------------------------------------------------------------------------------------------------------------|--|
| internal sheet         | 8/10 bent on 3 sides                                                                                                                                                                                                                             |  |
| reinforcing omega      | n.3                                                                                                                                                                                                                                              |  |
| insulation materials   | included                                                                                                                                                                                                                                         |  |
| locking system         | Vighi with antiburglary european cylinder, operating in continuous motion                                                                                                                                                                        |  |
| cylinder               | Security cylinder with key to key system, with 1 temporary red key (it cannot be duplicated) and 3 blue keys with protected profile sealed in a dedicated box. CODE CARD-ownership one that guarantees against unauthorized duplication of keys. |  |
| movable deadbolts      | n.4                                                                                                                                                                                                                                              |  |
| "sicurblock"           | safety catch                                                                                                                                                                                                                                     |  |
| lock protection        | 50/10 plate                                                                                                                                                                                                                                      |  |
| hinges                 | n. 2- adjustable horizontally and vertically                                                                                                                                                                                                     |  |
| hinge-bolts            | n. 3                                                                                                                                                                                                                                             |  |
| perimetric rubber seal | on the frame                                                                                                                                                                                                                                     |  |
| "securlock"            | anti-drill and anti-wrench hardened steel defender for cylinder protection                                                                                                                                                                       |  |
| spioncino              | included                                                                                                                                                                                                                                         |  |
| parafreddo             | with acoustic insulation seal                                                                                                                                                                                                                    |  |
| "no air"               | system against air passage                                                                                                                                                                                                                       |  |