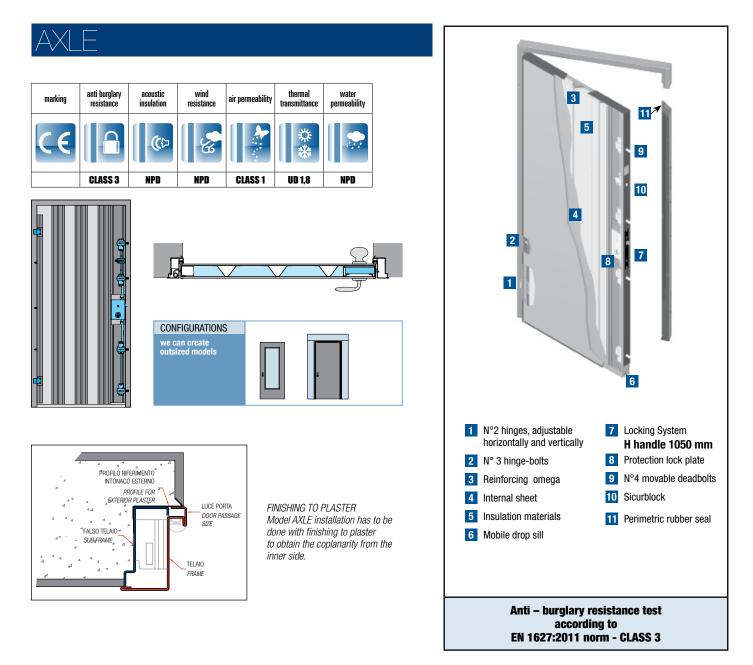

From structurally point of view AXLE is a revolutionary concept. The hidden hinges have horizontal and vertical adjustments.

## linea AXLE

| external sheet         | 10/10 bent on all 4 sides                                                                                                                                                                                                                        |  |
|------------------------|--------------------------------------------------------------------------------------------------------------------------------------------------------------------------------------------------------------------------------------------------|--|
| internal sheet         | 8/10 bent on 3 sides                                                                                                                                                                                                                             |  |
| reinforcing omega      | n.3                                                                                                                                                                                                                                              |  |
| insulation materials   | included                                                                                                                                                                                                                                         |  |
| locking system         | Vighi with antiburglary european cylinder, operating in continuous motion                                                                                                                                                                        |  |
| cylinder               | Security cylinder with key to key system, with 1 temporary red key (it cannot be duplicated) and 3 blue keys with protected profile sealed in a dedicated box. CODE CARD-ownership one that guarantees against unauthorized duplication of keys. |  |
| movable deadbolts      | n.4                                                                                                                                                                                                                                              |  |
| "sicurblock"           | safety catch                                                                                                                                                                                                                                     |  |
| lock protection        | 50/10 plate                                                                                                                                                                                                                                      |  |
| hinges                 | n. 2- adjustable horizontally and vertically                                                                                                                                                                                                     |  |
| hinge-bolts            | n. 3                                                                                                                                                                                                                                             |  |
| perimetric rubber seal | on the frame                                                                                                                                                                                                                                     |  |
| "securlock"            | anti-drill and anti-wrench hardened steel defender for cylinder protection                                                                                                                                                                       |  |
| spioncino              | included                                                                                                                                                                                                                                         |  |
| parafreddo             | with acoustic insulation seal                                                                                                                                                                                                                    |  |
| "no air"               | system against air passage                                                                                                                                                                                                                       |  |