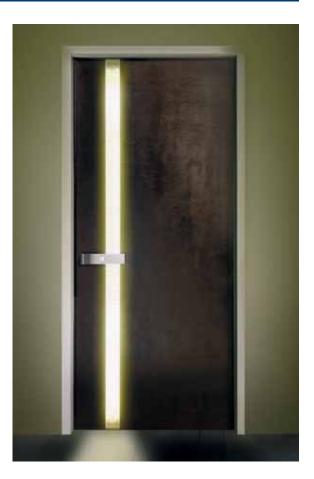

## INNOVATION AND DESIGN

LIGHTDOOR is the model that "lights up" with ultra-low power LEDs. Turning on and off can be activated either manually or automatically. It is set up for operation with light sensors and proximity sensors (non included), as soon as someone approaches the system. If the approaching person is the rightful owner, it lights up, easing the door opening; if, instead, it is a burglar, an unexpected illumination around the door will function as a deterrent.