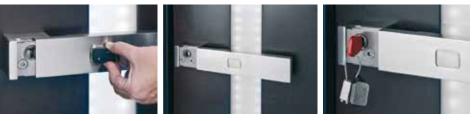

The security cylinder of LIGHTDOOR is protected against vandalism - a handle with a magnetic encoded system slides allowing key insertion.

## linea LIGHTDOOR

EN 1627:2011 norm - CLASS 3

| external sheet         | 10/10 bent on all 4 sides                                                                                                                                                                                                                              |   |
|------------------------|--------------------------------------------------------------------------------------------------------------------------------------------------------------------------------------------------------------------------------------------------------|---|
| internal sheet         | 8/10 bent on 2 sides                                                                                                                                                                                                                                   |   |
| reinforcing omega      | n. 3                                                                                                                                                                                                                                                   |   |
| insulation materials   | included                                                                                                                                                                                                                                               |   |
| power supply           | by the mains with transformer (for LED lighting)                                                                                                                                                                                                       |   |
| locking system         | Vighi with antiburglary european cylinder, operating in continuous motion                                                                                                                                                                              |   |
| cylinder               | Security cylinder with key to key system, with 1 temporary red key (it cannot be duplicated)<br>and 3 blue keys with protected profile sealed in a dedicated box.<br>CODE CARD-ownership one that guarantees against unauthorized duplication of keys. | 2 |
| movable deadbolts      | n.4                                                                                                                                                                                                                                                    |   |
| "sicurblock"           | safety catch                                                                                                                                                                                                                                           |   |
| lock protection        | 50/10 plate                                                                                                                                                                                                                                            |   |
| hinges                 | n. 2 - adjustable horizontally, vertically and in depth                                                                                                                                                                                                |   |
| hinge-bolts            | n. 5                                                                                                                                                                                                                                                   |   |
| perimetric rubber seal | on the frame and on the leaf                                                                                                                                                                                                                           |   |
| "securlock"            | anti-drill and anti-wrench hardened steel defender for cylinder protection                                                                                                                                                                             |   |
| spyhole                | excluded                                                                                                                                                                                                                                               |   |
| mobile drop sill       | with acoustic insulation seal                                                                                                                                                                                                                          |   |
| "no air"               | system against air passage                                                                                                                                                                                                                             |   |