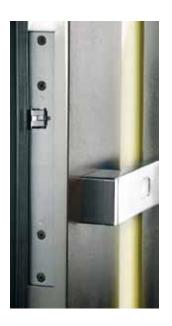

The security cylinder of LIGHTDOOR is protected against vandalism - a handle with a magnetic encoded system slides allowing key insertion.