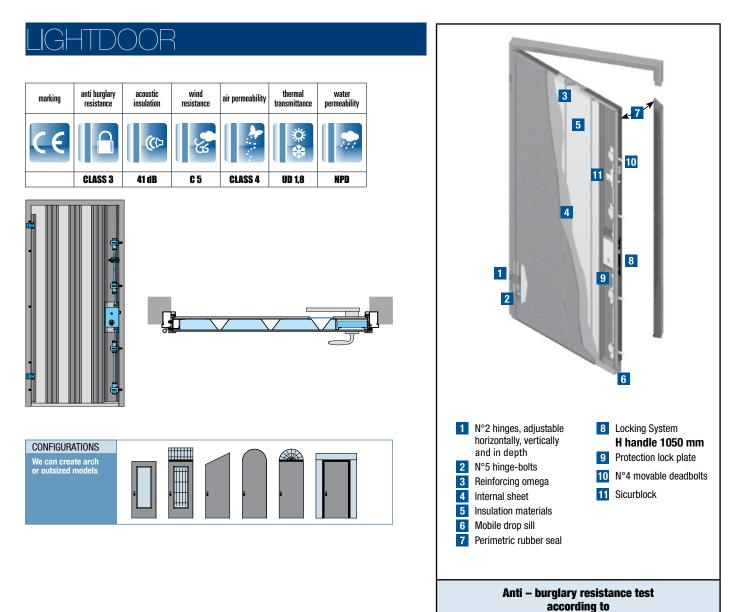

## linea LIGHTDOOR

EN 1627:2011 norm - CLASS 3

| external sheet         | 10/10 bent on all 4 sides                                                                                                                                                                                                                              |   |
|------------------------|--------------------------------------------------------------------------------------------------------------------------------------------------------------------------------------------------------------------------------------------------------|---|
| internal sheet         | 8/10 bent on 2 sides                                                                                                                                                                                                                                   |   |
| reinforcing omega      | n. 3                                                                                                                                                                                                                                                   |   |
| insulation materials   | included                                                                                                                                                                                                                                               |   |
| power supply           | by the mains with transformer (for LED lighting)                                                                                                                                                                                                       |   |
| locking system         | Vighi with antiburglary european cylinder, operating in continuous motion                                                                                                                                                                              |   |
| cylinder               | Security cylinder with key to key system, with 1 temporary red key (it cannot be duplicated)<br>and 3 blue keys with protected profile sealed in a dedicated box.<br>CODE CARD-ownership one that guarantees against unauthorized duplication of keys. | 2 |
| movable deadbolts      | n.4                                                                                                                                                                                                                                                    |   |
| "sicurblock"           | safety catch                                                                                                                                                                                                                                           |   |
| lock protection        | 50/10 plate                                                                                                                                                                                                                                            |   |
| hinges                 | n. 2 - adjustable horizontally, vertically and in depth                                                                                                                                                                                                |   |
| hinge-bolts            | n. 5                                                                                                                                                                                                                                                   |   |
| perimetric rubber seal | on the frame and on the leaf                                                                                                                                                                                                                           |   |
| "securlock"            | anti-drill and anti-wrench hardened steel defender for cylinder protection                                                                                                                                                                             |   |
| spyhole                | excluded                                                                                                                                                                                                                                               |   |
| mobile drop sill       | with acoustic insulation seal                                                                                                                                                                                                                          |   |
| "no air"               | system against air passage                                                                                                                                                                                                                             |   |