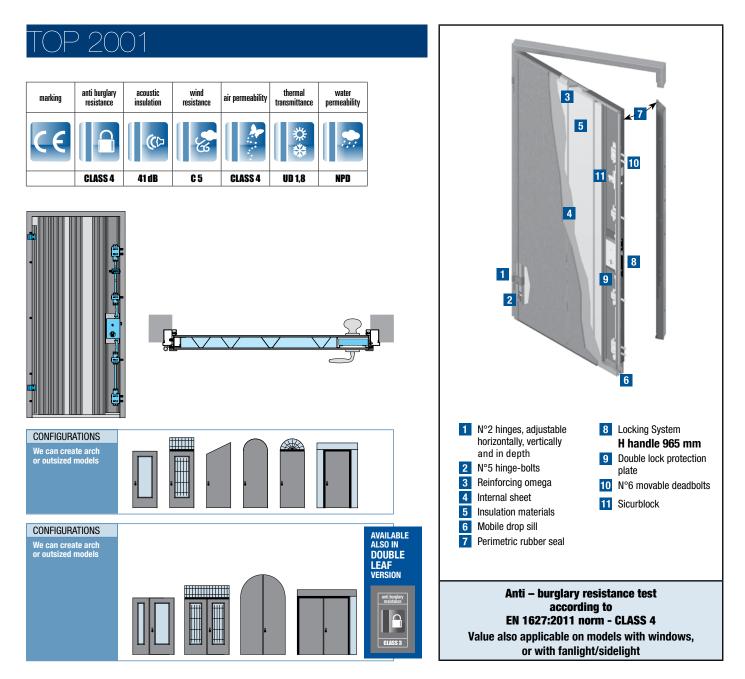

## TOP 2001

TOP 2001 single leaf doors, with windows, sidelight and fanlight as well, are tested Class 4 anti-burglary resistant according to EN 1627:2011 norm.

| external sheet         | 10/10 bent on all 4 sides                                                                                                                                                                                                                                                                                                                                        |     |
|------------------------|------------------------------------------------------------------------------------------------------------------------------------------------------------------------------------------------------------------------------------------------------------------------------------------------------------------------------------------------------------------|-----|
| internal sheet         | 8/10 bent on 2 sides                                                                                                                                                                                                                                                                                                                                             |     |
| reinforcing omega      | n. 4                                                                                                                                                                                                                                                                                                                                                             |     |
| insulation materials   | included                                                                                                                                                                                                                                                                                                                                                         |     |
| locking system         | Vighi with antiburglary european cylinder, operating in continuous motion                                                                                                                                                                                                                                                                                        |     |
| cylinder               | Temporary cylinder with1 key; key to key high security cylinder 24-pin with code change,<br>complete of 4 blue keys with protected profile; n. 1 metal key for code changing; n. 1 yellow key<br>with new encoding, sealed in a dedicated box toghether with all cylinders.<br>CODE CARD-ownership one that guarantees against unauthorized duplication of keys. | 33% |
| movable deadbolts      | n. 6                                                                                                                                                                                                                                                                                                                                                             |     |
| "sicurblock"           | safety catch                                                                                                                                                                                                                                                                                                                                                     |     |
| lock protection        | double: 20/10 steel + 20/10 manganese                                                                                                                                                                                                                                                                                                                            |     |
| hinges                 | n. 2 - adjustable horizontally, vertically and in depth                                                                                                                                                                                                                                                                                                          |     |
| hinge-bolts            | n. 5                                                                                                                                                                                                                                                                                                                                                             |     |
| perimetric rubber seal | on the frame and on the leaf                                                                                                                                                                                                                                                                                                                                     |     |
| "securlock"            | anti-drill and anti-wrench hardened steel defender for cylinder protection                                                                                                                                                                                                                                                                                       |     |
| spyhole                | included                                                                                                                                                                                                                                                                                                                                                         |     |
| mobile drop sill       | with acoustic insulation seal                                                                                                                                                                                                                                                                                                                                    |     |
| "no air"               | system against air passage                                                                                                                                                                                                                                                                                                                                       |     |