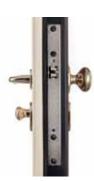

## SECURITY WITHOUT COMPROMISE

Reliability and security without compromises with the safe-type lock. TOP range - four models single or double leaf - include doors with mechanical locking system controlled by euro-profile cylinder keys. This locking system is an exclusive Vighi Security Doors project. The deadbolts are selflocking and they are independent from one another, so if they are forced, they will not snap all together. In this way an attack on the lock will not pose a risk. The twin version of TOP range is equipped with two locks - one controls the movement of the deadbolts placed along the door leaf, the other blocks the opening mechanism.

## THE LOCK – ONE OF THE STRONGER PART OF VIGHI

Each component of the TOP range doors is designed to make the door secure and proof. The lock is absolutely a point of strength. The cylinder has a continuous motion until it stops. The deadbolts do not come out from the lock, but they are distributed along the bar of the leaf and are self-locking. Besides the defender (cylinder protector) has a particular shape that does not allow rotation when burglary is attempted. The features of thermal and acoustic insulation and the resistance to atmospheric agents are already excellent, but they can be enhanced with the corresponding performance kit.